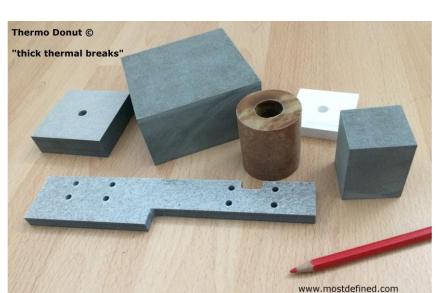

## **Thermo Donut** ©

Thermal breaks stop the drainage of temperature and are particularly suitable for metal construction, facade construction, etc.

If the "gets cold" needs to be separated from "must not get cold", then simply install thermal breaks between the cold side and the warm side!

Different materials, the right one for every application (often high-performance plastic).

e.g. non-combustible, e.g. high compressive strength, ...... etc.

But always low thermal conductivity!!

Almost any size is possible

large or small number of pieces.